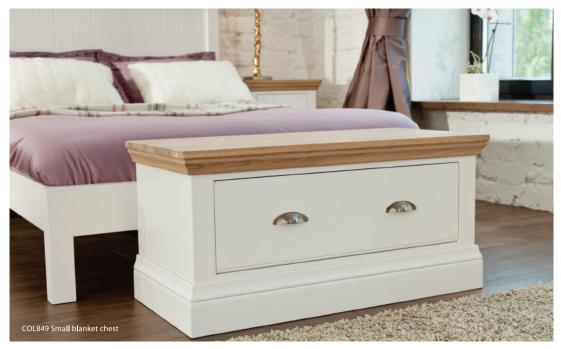

## BLANKET CHESTS

Large blanket chest H46xW126xD45 cm

Small blanket chest H46xW96xD45 cm