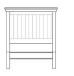

Double slat bed LFE

HEADBOARDS

H119xW151xD212 cm

King size slat bed LFE

H119xW166xD219 cm

Super King size slat bed LFE H119xW197xD219 cm

Single panel headboard Double panel headboard H58xW96xD13 cm

H58xW141xD13 cm

King size panel headboard H58xW156xD13 cm

Super King size panel headboard H58xW187xD13 cm

BEDSIDE CHESTS

Small 2 drawer bedside H64xW51xD35 cm

Large 2 drawer bedside H64xW61xD45 cm

CHESTS

5 Drawer narrow chest H132xW51xD35 cm