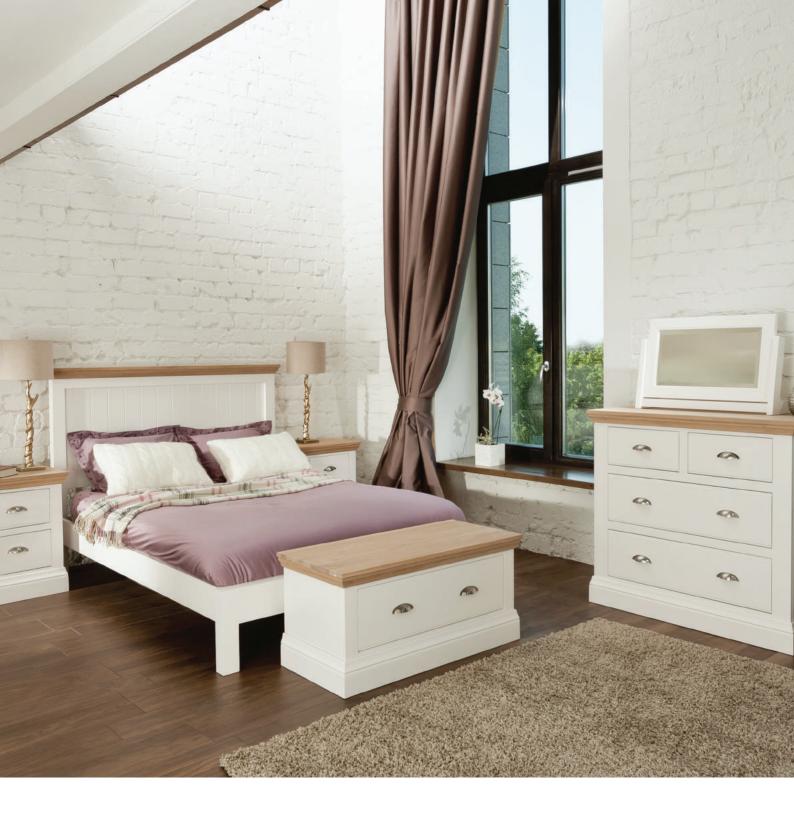

Single panel bed LFE H119xW105xD212 cm

Double panel bed LFE H119xW151xD212 cm

King size panel bed LFE H119xW166xD219 cm

Super King size panel bed LFE H119xW197xD219 cm





Single slat bed LFE

H119xW105xD212 cm



Double slat bed LFE

HEADBOARDS

H119xW151xD212 cm



King size slat bed LFE

H119xW166xD219 cm



Super King size slat bed LFE H119xW197xD219 cm







Single panel headboard Double panel headboard H58xW96xD13 cm

H58xW141xD13 cm

King size panel headboard H58xW156xD13 cm

Super King size panel headboard H58xW187xD13 cm

BEDSIDE CHESTS





Small 2 drawer bedside H64xW51xD35 cm

Large 2 drawer bedside H64xW61xD45 cm

CHESTS



5 Drawer narrow chest H132xW51xD35 cm



3+2 Chest of drawers H124xW104xD45 cm



4+3 Chest of drawers H96xW147xD45 cm