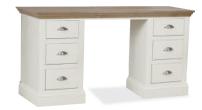

## MIRRORS AND STOOLS

Double pedestal dressing table H81xW155xD45 cm

Large swing mirror H45xW70xD20 cm

Medium wall mirror H60xW120xD2 cm

Bedroom stool Fabric seat pad H48xW37xD37 cm

Bedroom stool Leather seat pad H48xW37xD37 cm