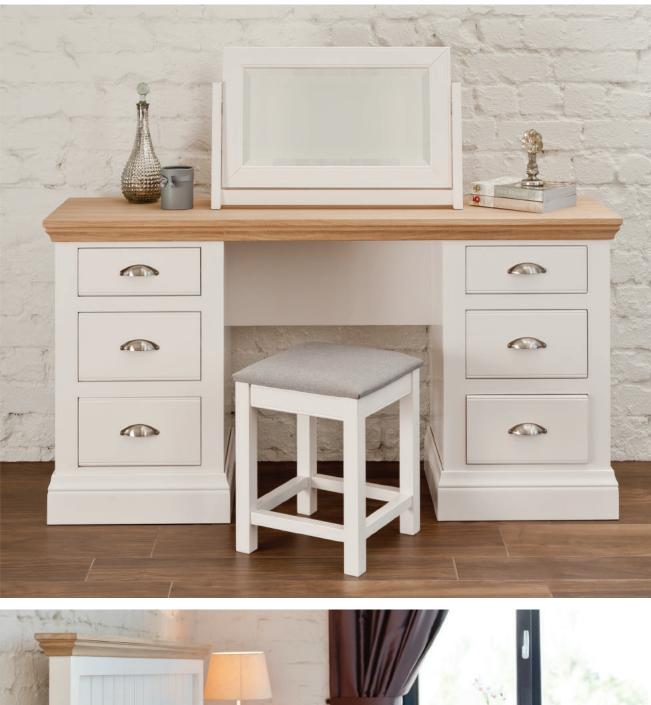

## WARDROBES AND DRESSING TABLES

Narrow all hanging wardrobe H198xW96xD59 cm

Narrow ladies wardrobe H198xW96xD59 cm

Ladies wardrobe H198xW126xD59 cm

Triple ladies wardrobe H198xW186xD59 cm

Single pedestal dressing table H81xW102xD45 cm

## MIRRORS AND STOOLS

Double pedestal dressing table H81xW155xD45 cm

Large swing mirror H45xW70xD20 cm

Medium wall mirror H60xW120xD2 cm

Bedroom stool Fabric seat pad H48xW37xD37 cm

Bedroom stool Leather seat pad H48xW37xD37 cm