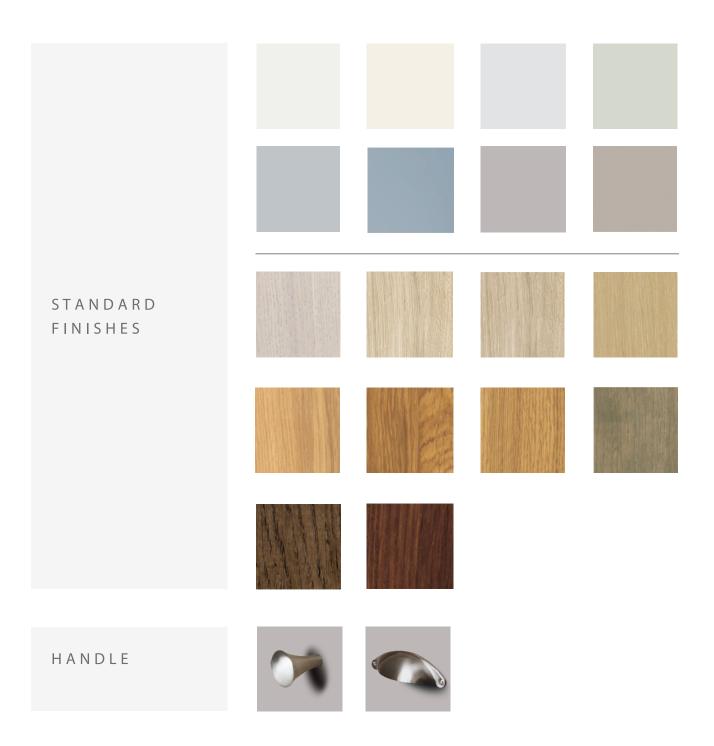

drawer bedside H64xW61xD45 cm

CHESTS



5 Drawer narrow chest H132xW51xD35 cm



3+2 Chest of drawers H124xW104xD45 cm



4+3 Chest of drawers H96xW147xD45 cm



2+2 Chest of drawers H96xW104xD45 cm









## BLANKET CHESTS



Large blanket chest H46xW126xD45 cm



Small blanket chest H46xW96xD45 cm

## WARDROBES AND DRESSING TABLES



Narrow all hanging wardrobe H198xW96xD59 cm



Narrow ladies wardrobe H198xW96xD59 cm



Ladies wardrobe H198xW126xD59 cm



Triple ladies wardrobe H198xW186xD59 cm



Single pedestal dressing table H81xW102xD45 cm

## MIRRORS AND STOOLS



Double pedestal dressing table H81xW155xD45 cm



Large swing mirror H45xW70xD20 cm



Medium wall mirror H60xW120xD2 cm



Bedroom stool Fabric seat pad H48xW37xD37 cm

Bedroom stool Leather seat pad H48xW37xD37 cm