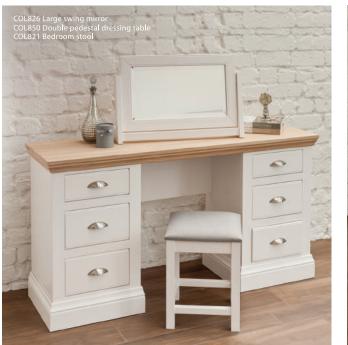

## WARDROBES AND DRESSING TABLES

Narrow all hanging wardrobe H198xW96xD59 cm

Narrow ladies wardrobe H198xW96xD59 cm

Ladies wardrobe H198xW126xD59 cm

Triple ladies wardrobe H198xW186xD59 cm

Single pedestal dressing table H81xW102xD45 cm

## MIRRORS AND STOOLS

Double pedestal dressing table H81xW155xD45 cm

Large swing mirror H45xW70xD20 cm

Medium wall mirror H60xW120xD2 cm

Bedroom stool Fabric seat pad H48xW37xD37 cm

Bedroom stool Leather seat pad H48xW37xD37 cm