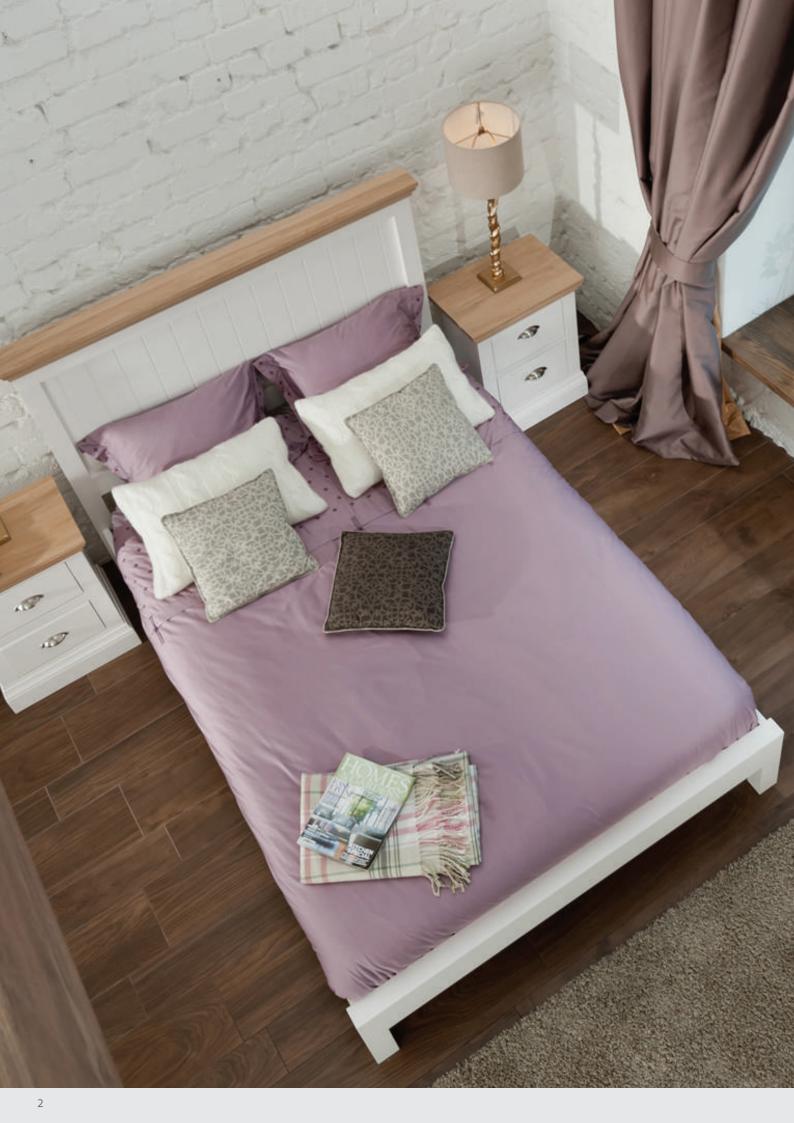

Single panel bed LFE H119xW105xD212 cm

Double panel bed LFE H119xW151xD212 cm

King size panel bed LFE H119xW166xD219 cm

Super King size panel bed LFE H119xW197xD219 cm





Single slat bed LFE

H119xW105xD212 cm



Double slat bed LFE

HEADBOARDS

H119xW151xD212 cm



King size slat bed LFE

H119xW166xD219 cm



Super King size slat bed LFE H119xW197xD219 cm







Single panel headboard Double panel headboard H58xW96xD13 cm

H58xW141xD13 cm

King size panel headboard H58xW156xD13 cm

Super King size panel headboard H58xW187xD13 cm

BEDSIDE CHESTS





Small 2 drawer bedside H64xW51xD35 cm

Large 2 drawer bedside H64xW61xD45 cm

CHESTS



5 Drawer narrow chest H132xW51xD35 cm



3+2 Chest of drawers H124xW104xD45 cm



4+3 Chest of drawers H96xW147xD45 cm



2+