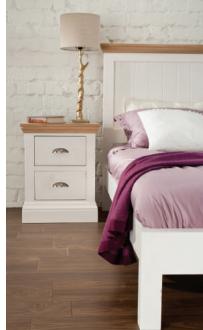

King size panel headboard H58xW156xD13 cm

Super King size panel headboard H58xW187xD13 cm

BEDSIDE CHESTS

Small 2 drawer bedside H64xW51xD35 cm

Large 2 drawer bedside H64xW61xD45 cm

CHESTS

5 Drawer narrow chest H132xW51xD35 cm

Single panel bed LFE H119xW105xD212 cm

Double panel bed LFE H119xW151xD212 cm

King size panel bed LFE H119xW166xD219 cm

Super King size panel bed LFE H119xW197xD219 cm

Single slat bed LFE

H119xW105xD212 cm