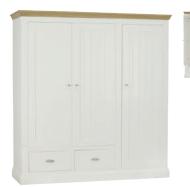

## WARDROBES AND DRESSING TABLES

Narrow all hanging wardrobe H198xW96xD59 cm

Narrow ladies wardrobe H198xW96xD59 cm

Ladies wardrobe H198xW126xD59 cm

Triple ladies wardrobe H198xW186xD59 cm

Single pedestal dressing table H81xW102xD45 cm