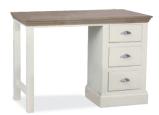

## WARDROBES AND DRESSING TABLES

Narrow all hanging wardrobe H198xW96xD59 cm

Narrow ladies wardrobe H198xW96xD59 cm

Ladies wardrobe H198xW126xD59 cm

Triple ladies wardrobe H198xW186xD59 cm

Single pedestal dressing table H81xW102xD45 cm

## MIRRORS AND STOOLS

Double pedestal dressing table H81xW155xD45 cm

Large swing mirror H45xW70xD20 cm

Medium wall mirror H60xW120xD2 cm

Bedroom stool Fabric seat pad H48xW37xD37 cm

Bedroom stool Leather seat pad H48xW37xD37 cm