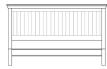

Double slat bed LFE

HEADBOARDS

H119xW151xD212 cm

King size slat bed LFE

H119xW166xD219 cm

Super King size slat bed LFE H119xW197xD219 cm

Single panel headboard Double panel headboard H58xW96xD13 cm

H58xW141xD13 cm