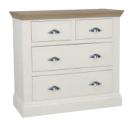

3+2 Chest of drawers H124xW104xD45 cm

4+3 Chest of drawers H96xW147xD45 cm

2+2 Chest of drawers H96xW104xD45 cm