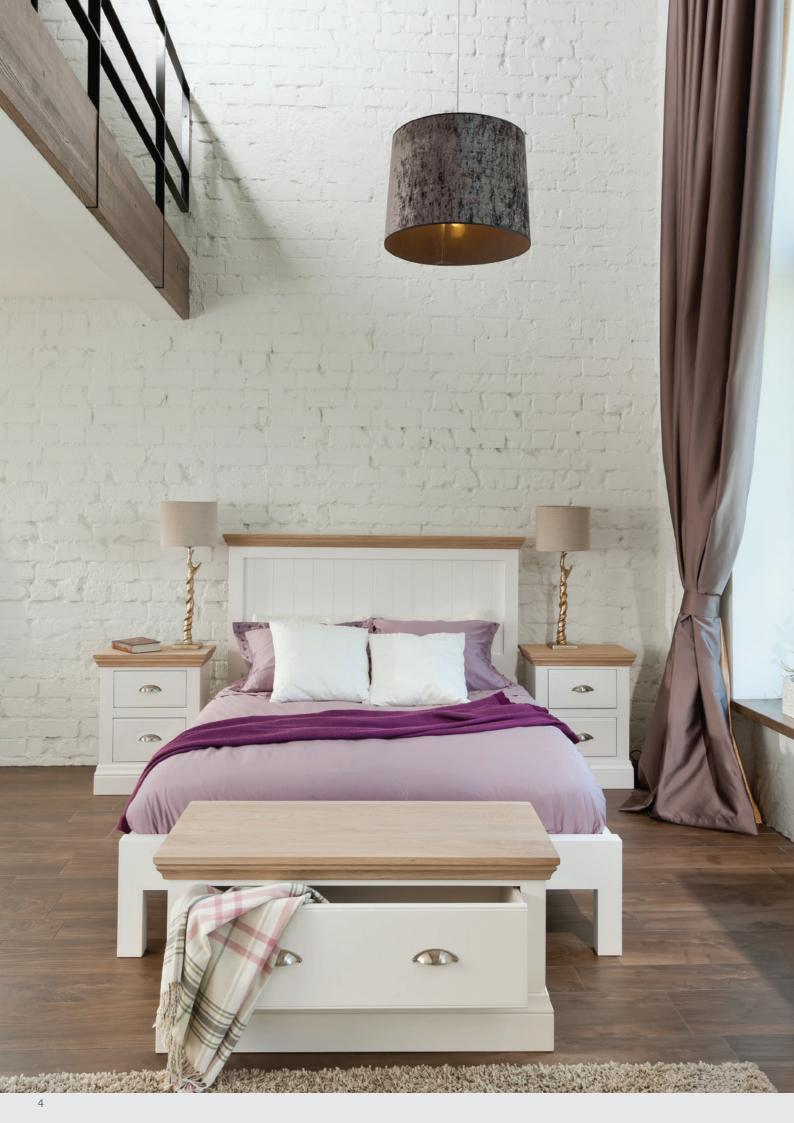

Single panel bed LFE H119xW105xD212 cm

Double panel bed LFE H119xW151xD212 cm

King size panel bed LFE H119xW166xD219 cm

Super King size panel bed LFE H119xW197xD219 cm

Single slat bed LFE

H119xW105xD212 cm

King size panel headboard H58xW156xD13 cm

Super King size panel headboard H58xW187xD13 cm

BEDSIDE CHESTS

Small 2 drawer bedside H64xW51xD35 cm

Large 2 drawer bedside H64xW61xD45 cm

CHESTS

5 Drawer narrow chest H132xW51xD35 cm

## BLANKET CHESTS

Large blanket chest H46xW126xD45 cm

Small blanket chest H46xW96xD45 cm