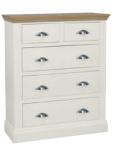

3+2 Chest of drawers H124xW104xD45 cm

4+3 Chest of drawers H96xW147xD45 cm

2+2 Chest of drawers H96xW104xD45 cm