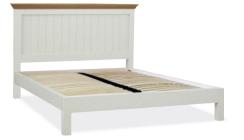

Single panel bed LFE H119xW105xD212 cm

Double panel bed LFE H119xW151xD212 cm

King size panel bed LFE H119xW166xD219 cm

Super King size panel bed LFE H119xW197xD219 cm

Single slat bed LFE

H119xW105xD212 cm

Double slat bed LFE

HEADBOARDS

H119xW151xD212 cm

King size slat bed LFE

H119xW166xD219 cm

Super King size slat bed LFE H119xW197xD219 cm

Single panel headboard Double panel headboard H58xW96xD13 cm

H58xW141xD13 cm