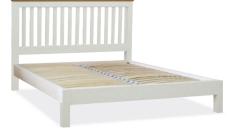

Single panel bed LFE H119xW105xD212 cm

Double panel bed LFE H119xW151xD212 cm

King size panel bed LFE H119xW166xD219 cm

Super King size panel bed LFE H119xW197xD219 cm

Single slat bed LFE

H119xW105xD212 cm