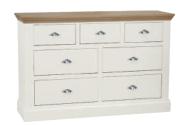

3+2 Chest of drawers H124xW104xD45 cm

4+3 Chest of drawers H96xW147xD45 cm

2+2 Chest of drawers H96xW104xD45 cm