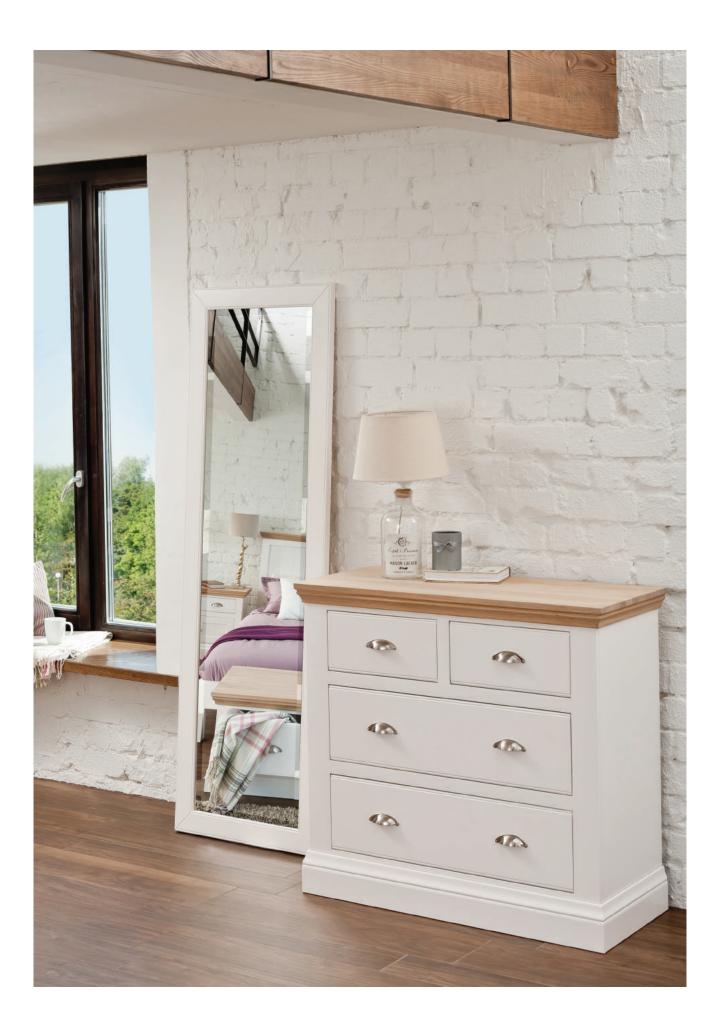

3+2 Chest of drawers H124xW104xD45 cm

4+3 Chest of drawers H96xW147xD45 cm

2+2 Chest of drawers H96xW104xD45 cm

## MIRRORS AND STOOLS

Double pedestal dressing table H81xW155xD45 cm

Large swing mirror H45xW70xD20 cm

Medium wall mirror H60xW120xD2 cm

Bedroom stool Fabric seat pad H48xW37xD37 cm

Bedroom stool Leather seat pad H48xW37xD37 cm