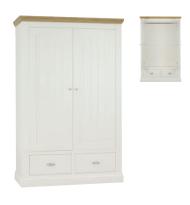

## WARDROBES AND DRESSING TABLES

Narrow all hanging wardrobe H198xW96xD59 cm

Narrow ladies wardrobe H198xW96xD59 cm

Ladies wardrobe H198xW126xD59 cm

Triple ladies wardrobe H198xW186xD59 cm

Single pedestal dressing table H81xW102xD45 cm