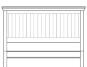

Single panel bed LFE H119xW105xD212 cm

Double panel bed LFE H119xW151xD212 cm

King size panel bed LFE H119xW166xD219 cm

Super King size panel bed LFE H119xW197xD219 cm

Single slat bed LFE

H119xW105xD212 cm